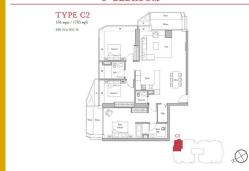

# **RESIDENTIAL - CONDOMINIUM** 1,765SQFT (164SQM) / S\$3,760,000

V ON SHENTON, 5, SHENTON WAY, BOAT QUAY, **RAFFLES PLACE, MARINA, SINGAPORE 068808** 

SGLA47072146 ■ LISTING ID:

■ TENURE: TITLE:

■ SIZE BUILT-UP: 1,765SQFT (164SQM)

## **V ON SHENTON**

Spacious 1,765sqft (164sqm), 3 bedroom, 2 bathroom Condominium for Sale. Completed in 2017, this low floor unit.Located in Singapore's district D01 near Boat Quay, Raffles Place, Marina in the area Marina (Central region).